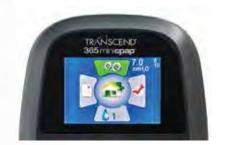

#### New color LCD screen

You can now view your compliance data and settings on your 365 miniCPAP device.