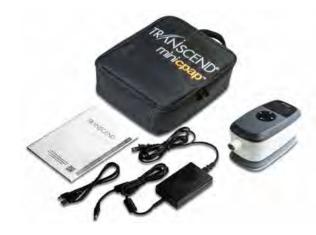

#### Components of the Transcend 365 miniCPAP™

- 1.Transcend Travel Bag
- 2. Transcend 365 miniCPAP Quick Guide
- 3.Standard 6 foot hose (packaged seperately)
- 4. Universal power supply (PSA3)
- 5.USB Cable
- 6.Transcend 365 miniCPAP with integrated heated humidifier