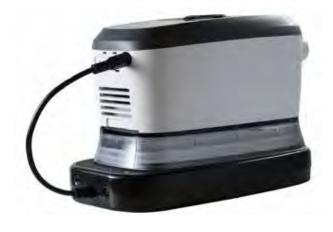

#### Components of the Transcend 365 miniCPAP™

- 1.Transcend Travel Bag
- 2. Transcend 365 miniCPAP Quick Guide
- 3.Standard 6 foot hose (packaged seperately)
- 4. Universal power supply (PSA3)
- 5.USB Cable
- 6.Transcend 365 miniCPAP with integrated heated humidifier

### **Perfectly stacked**

Thoughtful design allows you to neatly stack the battery under the CPAP and humidifier for a minimal profile on the nightstand.