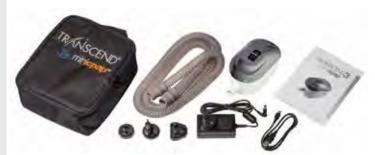

#### Trancend 3 miniCPAP kit:

- Transcend 3 miniCPAP Auto
- Padded Transcend travel case with compartments
- Standard six-foot hose
- Multi-plug universal AC power supply with international plug kit
- Mini USB cord
- Transcend 3 miniCPAP Quick Guide