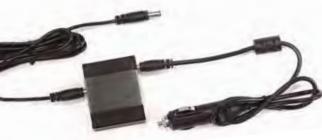

#### **DC Mobile Power Adaptor**

Recharge the P8 Battery or power your Transcend 3 miniCPAP from any 12-volt outlet.