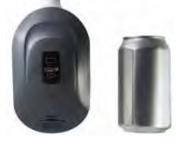

#### Mini Size & Weight

About the size of a soda can, and weighing just a pound, the Transcend 3 miniCPAP is easy to pack and carry on your next trip. It's even FAA-approved so you can sleep comfortably on your next flight. And you can add a battery pack that's about the size of a deck of cards for unlimited CPAP therapy.